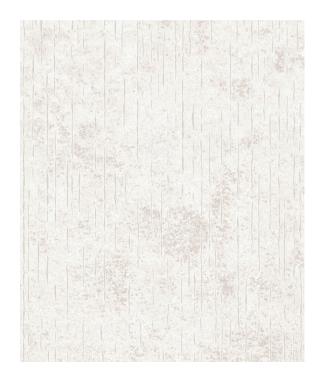

## Rug Four White

Rug ID TR1327

Material wool 64%, allo 6%, bamboo silk 30%

Knot Density 80 knots/inch²
Pile Height 4 – 6mm
Technique hand-knotted

Size Options

250x300cm

270x360cm

300x400cm