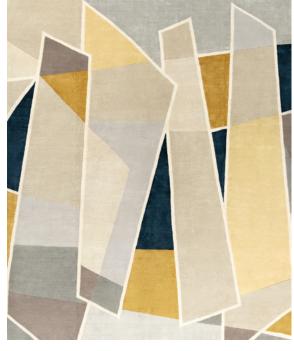

## Ambiance Collection

The Ambiance Collection was born from a travel journal; Notes of textures, colors and materials, of which the imprint in memory slowly fades, synthesizes and crystallizes into new forms.

These hand-knotted rugs are made from high-quality silk and New Zealand wool, and feature graphic lines and geometric patterns playing on different levels of contrast to add a dynamic touch.

The collection is available in a range of warm, neutral tones, including yellow, beige, and blue, making it easy to find the perfect match for every interior design project.