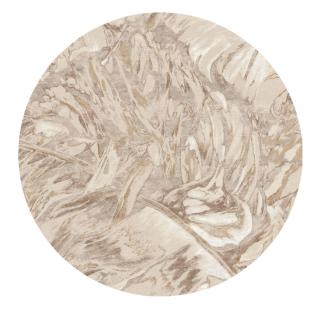

# Rug Gold Forest Circle

| Rug ID       | TR1730R                    |
|--------------|----------------------------|
| Material     | wool 52%, bamboo silk 48%  |
| Knot Density | 80 knots/inch <sup>2</sup> |
| Pile Height  | 6mm                        |
| Technique    | hand-knotted               |
|              |                            |
|              |                            |
|              |                            |
| Size Options |                            |
| D 270cm      | 0 300cm 25x25cm            |

#### **Fabulous Collection**

In the Fabulous rug collection, marvelous plants intertwine in magical hues, mystical branches and rays of light passing through the fairy forest creating new gradations.

The richness of wool and silk threads in the weave of the Fabulous rug makes interiors full of life. The unique patterns of the rugs surprise with their sophistication and simplicity at the same time.