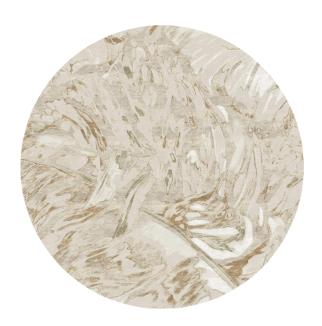

## Rug Gold Forest Circle

Rug ID TR1730R

Material wool 52%, bamboo silk 48%

Knot Density 80 knots/inch<sup>2</sup>

Pile Height 6mm

Technique hand-knotted

Size Options

D 270cm

D 300cm

25x25cm