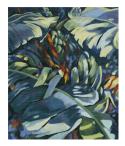

## **Fabulous Collection**

## Rug Gold Forest

Rug ID TR1730

Material wool 65%, bamboo silk 35%

Knot Density 80 knots/inch<sup>2</sup>

Pile Height 6mm

Technique hand-knotted

Size Options

250x300cm

270x360cm

300x400cm

25x25cm

## **Fabulous Collection**

In the Fabulous rug collection, marvelous plants intertwine in magical hues, mystical branches and rays of light passing through the fairy forest creating new gradations.

The richness of wool and silk threads in the weave of the Fabulous rug makes interiors full of life. The unique patterns of the rugs surprise with their sophistication and simplicity at the same time.

## Color Options



TR1741 Rainforest



TR1853 Dark Forest



TR1730 Gold Forest