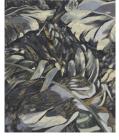

## **Fabulous Collection**

## Rug Gold Forest

Rug ID TR1730

Material wool 65%, bamboo silk 35%

Knot Density 80 knots/inch<sup>2</sup>

Pile Height 6mm

Technique hand-knotted

Size Options

250x300cm

270x360cm

300x400cm

25x25cm

## **Fabulous Collection**

In the Fabulous rug collection, marvelous plants intertwine in magical hues, mystical branches and rays of light passing through the fairy forest creating new gradations.

The richness of wool and silk threads in the weave of the Fabulous rug makes interiors full of life. The unique patterns of the rugs surprise with their sophistication and simplicity at the same time.

## Color Options



TR1741 Rainforest



TR1853 Dark Forest



TR1730 Gold Forest