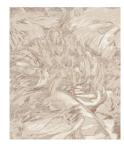

## **Fabulous Collection**

## Rug Gold Forest

Rug ID TR1730

Material wool 65%, bamboo silk 35%

Knot Density 80 knots/inch<sup>2</sup>

Pile Height 6mm

Technique hand-knotted

Size Options

250x300cm

270x360cm

300x400cm

25x25cm

## **Fabulous Collection**

In the Fabulous rug collection, marvelous plants intertwine in magical hues, mystical branches and rays of light passing through the fairy forest creating new gradations.

The richness of wool and silk threads in the weave of the Fabulous rug makes interiors full of life. The unique patterns of the rugs surprise with their sophistication and simplicity at the same time.

## Color Options



TR1741 Rainforest



TR1853 Dark Forest



TR1730 Gold Forest