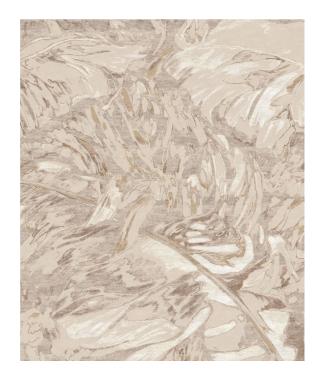

## Rug Gold Forest

Rug ID TR1730

Material wool 65%, bamboo silk 35%

Knot Density 80 knots/inch<sup>2</sup>

Pile Height 6mm

Technique hand-knotted

Size Options

250x300cm

## **Fabulous Collection**

In the Fabulous rug collection, marvelous plants intertwine in magical hues, mystical branches and rays of light passing through the fairy forest creating new gradations.

The richness of wool and silk threads in the weave of the Fabulous rug makes interiors full of life. The unique patterns of the rugs surprise with their sophistication and simplicity at the same time.