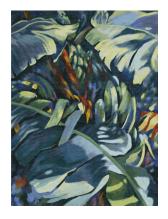

## **Fabulous Collection**

## Rug Gold Forest

Rug ID TR1730

Material wool 65%, bamboo silk 35%

Knot Density 80 knots/inch<sup>2</sup>

Pile Height 6mm

Technique hand-knotted

Size Options

150x245cm

(250x300cm

270x360cm

300x400cm

25x25cm

## **Fabulous Collection**

In the Fabulous rug collection, marvelous plants intertwine in magical hues, mystical branches and rays of light passing through the fairy forest creating new gradations.

The richness of wool and silk threads in the weave of the Fabulous rug makes interiors full of life. The unique patterns of the rugs surprise with their sophistication and simplicity at the same time.

## Color Options



TR1741 Rainforest



TR1853 Dark Forest



TR1730 Gold Forest