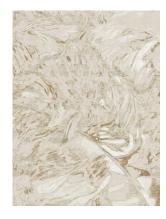

## Rug Gold Forest

Rug ID TR1730

Material wool 65%, bamboo silk 35%

Knot Density 80 knots/inch<sup>2</sup>

Pile Height 6mm

Technique hand-knotted

Size Options

150x245cm

## **Fabulous Collection**

In the Fabulous rug collection, marvelous plants intertwine in magical hues, mystical branches and rays of light passing through the fairy forest creating new gradations.

The richness of wool and silk threads in the weave of the Fabulous rug makes interiors full of life. The unique patterns of the rugs surprise with their sophistication and simplicity at the same time.

## Color Options

TR1741 Rainforest

TR1853 Dark Forest

TR1730 Gold Forest