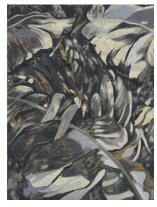

## **Fabulous Collection**

## Rug Gold Forest

Rug ID TR1730

Material wool 65%, bamboo silk 35%

Knot Density 80 knots/inch<sup>2</sup>

Pile Height 6mm

Technique hand-knotted

Size Options

150x245cm

(250x300cm

270x360cm

300x400cm

25x25cm

## **Fabulous Collection**

In the Fabulous rug collection, marvelous plants intertwine in magical hues, mystical branches and rays of light passing through the fairy forest creating new gradations.

The richness of wool and silk threads in the weave of the Fabulous rug makes interiors full of life. The unique patterns of the rugs surprise with their sophistication and simplicity at the same time.

## Color Options



TR1741 Rainforest



TR1853 Dark Forest



TR1730 Gold Forest