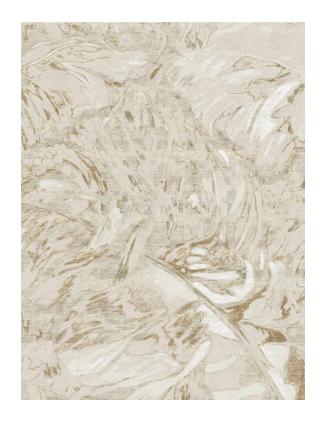

## Rug Gold Forest

Rug ID TR1730

Material wool 65%, bamboo silk 35%

Knot Density 80 knots/inch<sup>2</sup>

Pile Height 6mm

Technique hand-knotted

Size Options

150x245cm

## **Fabulous Collection**

In the Fabulous rug collection, marvelous plants intertwine in magical hues, mystical branches and rays of light passing through the fairy forest creating new gradations.

The richness of wool and silk threads in the weave of the Fabulous rug makes interiors full of life. The unique patterns of the rugs surprise with their sophistication and simplicity at the same time.

## Color Options

TR1741 Rainforest

TR1853 Dark Forest

TR1730 Gold Forest