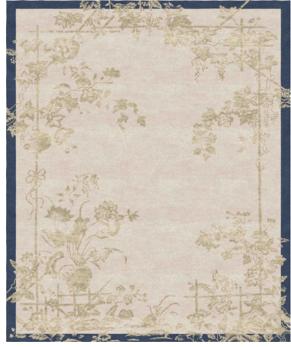

## Chinoiserie Collection Rug Immortality Grove Gold Leaf

We have expertly restored illustrations from the late Ming and early Qing dynasties, and has brought these designs to life in a variety of ways. Some rugs faithfully reproduce the original artwork, while others feature modern color schemes or have been reinterpreted into entirely new compositions.

Each piece in the collection is a masterful fusion of complex patterns and simple geometric ornaments, creating a harmonious and balanced aesthetic. The materials used are of the highest quality, including 100% pure silk and a blend of Chinese silk and New Zealand wool.