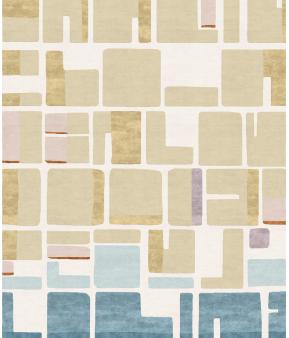

These hand-knotted rugs are made from high-quality silk and New Zealand wool, and feature graphic lines and geometric patterns playing on different levels of contrast to add a dynamic touch.

The collection is available in a range of warm, neutral tones, including yellow, beige, and blue, making it easy to find the perfect match for every interior design project.

### Color Options

TR1505 Jeanneret Poil de Chameau

TR1431 Jeanneret Coupe de Rose