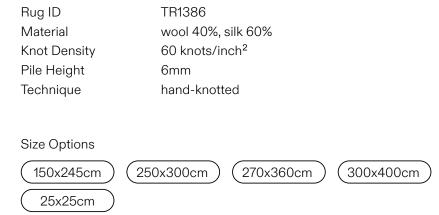

## Ambiance Collection Rug La Chapelle De Jour

These hand-knotted rugs are made from high-quality silk and New Zealand wool, and feature graphic lines and geometric patterns playing on different levels of contrast to add a dynamic touch.

The collection is available in a range of warm, neutral tones, including yellow, beige, and blue, making it easy to find the perfect match for every interior design project.