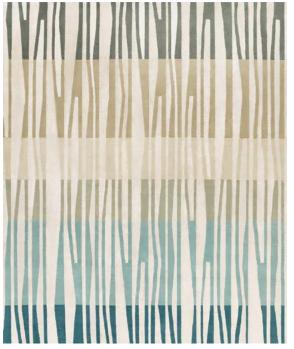

## Ambiance Collection Rug La Chapelle De Jour

## Ambiance Collection

The Ambiance Collection was born from a travel journal; Notes of textures, colors and materials, of which the imprint in memory slowly fades, synthesizes and crystallizes into new forms.

These hand-knotted rugs are made from high-quality silk and New Zealand wool, and feature graphic lines and geometric patterns playing on different levels of contrast to add a dynamic touch.

The collection is available in a range of warm, neutral tones, including yellow, beige, and blue, making it easy to find the perfect match for every interior design project.