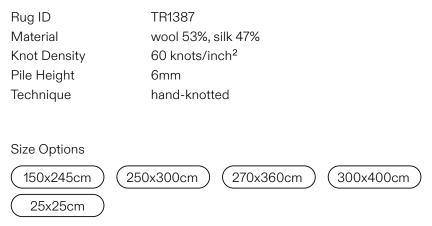

## Ambiance Collection Rug La Chapelle De Nuit



## Ambiance Collection

The Ambiance Collection was born from a travel journal; Notes of textures, colors and materials, of which the imprint in memory slowly fades, synthesizes and crystallizes into new forms.

These hand-knotted rugs are made from high-quality silk and New Zealand wool, and feature graphic lines and geometric patterns playing on different levels of contrast to add a dynamic touch.

The collection is available in a range of warm, neutral tones, including yellow, beige, and blue, making it easy to find the perfect match for every interior design project.

## **Color Options**



TR1386 La Chapelle De Jour



TR1387 La Chapelle De Nuit