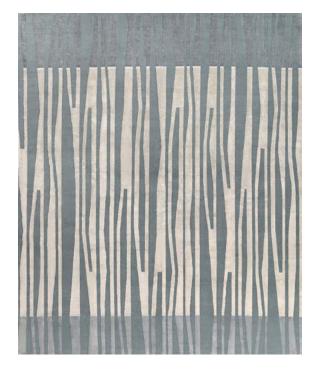

## Ambiance Collection Rug La Chapelle De Nuit

These hand-knotted rugs are made from high-quality silk and New Zealand wool, and feature graphic lines and geometric patterns playing on different levels of contrast to add a dynamic touch.

The collection is available in a range of warm, neutral tones, including yellow, beige, and blue, making it easy to find the perfect match for every interior design project.