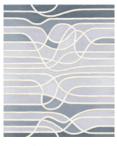

Material wool 50%, silk 50% Knot Density 60 knots/inch<sup>2</sup>

Pile Height 6mm

Technique hand-knotted

Size Options

250x300cm

270x360cm

300x400cm

25x25cm

## **Ambiance Collection**

The Ambiance Collection was born from a travel journal; Notes of textures, colors and materials, of which the imprint in memory slowly fades, synthesizes and crystallizes into new forms.

These hand-knotted rugs are made from high-quality silk and New Zealand wool, and feature graphic lines and geometric patterns playing on different levels of contrast to add a dynamic touch.

The collection is available in a range of warm, neutral tones, including yellow, beige, and blue, making it easy to find the perfect match for every interior design project.

## Color Options



TR1390 La Seine L'Apres Midi



TR1180 La Seine Au Crepuscule