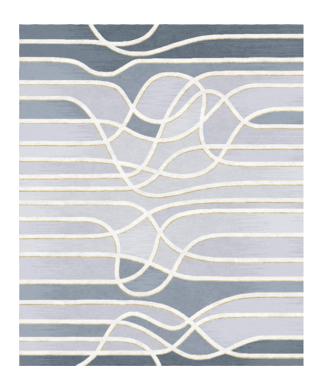

## Rug La Seine Au Crepuscule

Rug ID TR1180

Material wool 50%, silk 50% Knot Density 60 knots/inch<sup>2</sup>

Pile Height 6mm

Technique hand-knotted

Size Options

250x300cm

270x360cm

These hand-knotted rugs are made from high-quality silk and New Zealand wool, and feature graphic lines and geometric patterns playing on different levels of contrast to add a dynamic touch.

The collection is available in a range of warm, neutral tones, including yellow, beige, and blue, making it easy to find the perfect match for every interior design project.

## Color Options

TR1390 La Seine L'Apres Midi

TR1180 La Seine Au Crepuscule