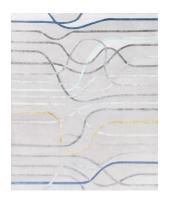

uscule

Rug ID TR1180

Material wool 50%, silk 50% Knot Density 60 knots/inch<sup>2</sup>

Pile Height 6mm

Technique hand-knotted

Size Options

150x245cm

250x300cm

270x360cm

300x400cm

25x25cm

## **Ambiance Collection**

The Ambiance Collection was born from a travel journal; Notes of textures, colors and materials, of which the imprint in memory slowly fades, synthesizes and crystallizes into new forms.

These hand-knotted rugs are made from high-quality silk and New Zealand wool, and feature graphic lines and geometric patterns playing on different levels of contrast to add a dynamic touch.

The collection is available in a range of warm, neutral tones, including yellow, beige, and blue, making it easy to find the perfect match for every interior design project.

## Color Options



TR1390 La Seine L'Apres Midi



TR1180 La Seine Au Crepuscule