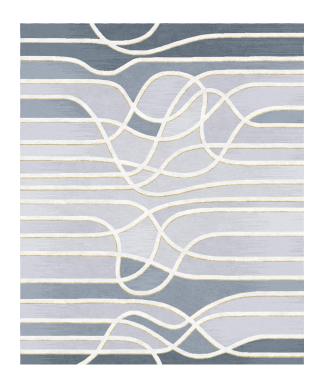

## Rug La Seine Au Crepuscule

Rug ID TR1180

Material wool 50%, silk 50% Knot Density 60 knots/inch<sup>2</sup>

Pile Height 6mm

Technique hand-knotted

Size Options

150x245cm

250x300cm

## **Ambiance Collection**

The Ambiance Collection was born from a travel journal; Notes of textures, colors and materials, of which the imprint in memory slowly fades, synthesizes and crystallizes into new forms.

These hand-knotted rugs are made from high-quality silk and New Zealand wool, and feature graphic lines and geometric patterns playing on different levels of contrast to add a dynamic touch.

The collection is available in a range of warm, neutral tones, including yellow, beige, and blue, making it easy to find the perfect match for every interior design project.