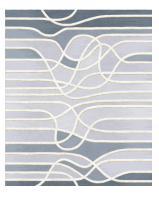

wool 50%, silk 50% Knot Density 60 knots/inch<sup>2</sup>

Pile Height 6mm

Technique hand-knotted

Size Options

150x245cm

250x300cm

270x360cm

300x400cm

25x25cm

## **Ambiance Collection**

The Ambiance Collection was born from a travel journal; Notes of textures, colors and materials, of which the imprint in memory slowly fades, synthesizes and crystallizes into new forms.

These hand-knotted rugs are made from high-quality silk and New Zealand wool, and feature graphic lines and geometric patterns playing on different levels of contrast to add a dynamic touch.

The collection is available in a range of warm, neutral tones, including yellow, beige, and blue, making it easy to find the perfect match for every interior design project.

## Color Options



TR1390 La Seine L'Apres Midi



TR1180 La Seine Au Crepuscule