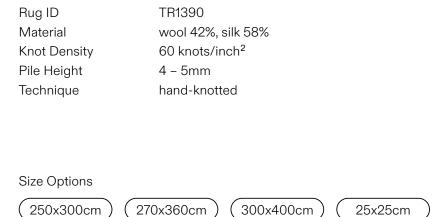

These hand-knotted rugs are made from high-quality silk and New Zealand wool, and feature graphic lines and geometric patterns playing on different levels of contrast to add a dynamic touch.

The collection is available in a range of warm, neutral tones, including yellow, beige, and blue, making it easy to find the perfect match for every interior design project.