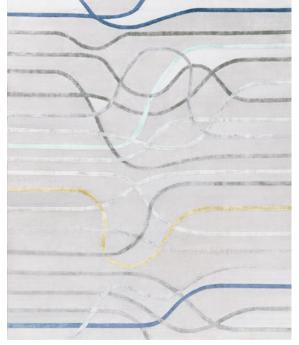

## Rug La Seine L`Apres Midi

These hand-knotted rugs are made from high-quality silk and New Zealand wool, and feature graphic lines and geometric patterns playing on different levels of contrast to add a dynamic touch.

The collection is available in a range of warm, neutral tones, including yellow, beige, and blue, making it easy to find the perfect match for every interior design project.