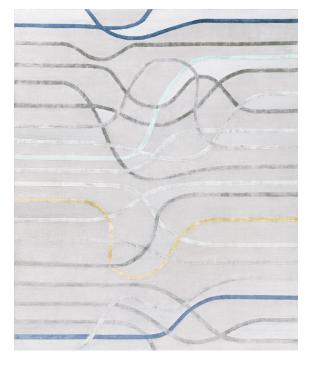

## Rug La Seine L`Apres Midi

These hand-knotted rugs are made from high-quality silk and New Zealand wool, and feature graphic lines and geometric patterns playing on different levels of contrast to add a dynamic touch.

The collection is available in a range of warm, neutral tones, including yellow, beige, and blue, making it easy to find the perfect match for every interior design project.

## Color Options

TR1390 La Seine L'Apres Midi

TR1180 La Seine Au Crepuscule