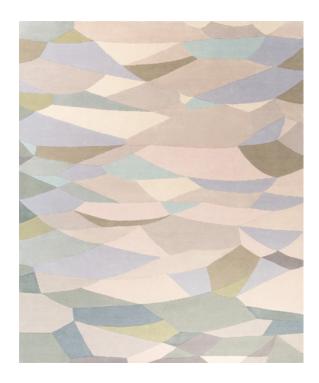

## Rug Le Marais Au Petit Matin

Rug ID TR1178

Material wool 40%, silk 60% Knot Density 60 knots/inch<sup>2</sup>

Pile Height 6mm

Technique hand-knotted

Size Options

250x300cm

270x360cm

These hand-knotted rugs are made from high-quality silk and New Zealand wool, and feature graphic lines and geometric patterns playing on different levels of contrast to add a dynamic touch.

The collection is available in a range of warm, neutral tones, including yellow, beige, and blue, making it easy to find the perfect match for every interior design project.

## Color Options

TR1178 Le Marais Au Petit Matin

TR1230 Le Marais Le Soir