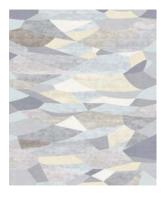

aterial wool 27%, silk 73% Knot Density 60 knots/inch²

Pile Height 6mm

Technique hand-knotted

Size Options

150x245cm

250x300cm

270x360cm

300x400cm

25x25cm

## **Ambiance Collection**

The Ambiance Collection was born from a travel journal; Notes of textures, colors and materials, of which the imprint in memory slowly fades, synthesizes and crystallizes into new forms.

These hand-knotted rugs are made from high-quality silk and New Zealand wool, and feature graphic lines and geometric patterns playing on different levels of contrast to add a dynamic touch.

The collection is available in a range of warm, neutral tones, including yellow, beige, and blue, making it easy to find the perfect match for every interior design project.

## Color Options



TR1178 Le Marais Au Petit Matin



TR1230 Le Marais Le Soir