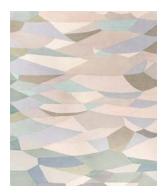

Le Marais Le Soir

Rug ID TR1230

Material wool 27%, silk 73% Knot Density 60 knots/inch²

Pile Height 6mm

Technique hand-knotted

Size Options

150x245cm

250x300cm

270x360cm

300x400cm

25x25cm

## **Ambiance Collection**

The Ambiance Collection was born from a travel journal; Notes of textures, colors and materials, of which the imprint in memory slowly fades, synthesizes and crystallizes into new forms.

These hand-knotted rugs are made from high-quality silk and New Zealand wool, and feature graphic lines and geometric patterns playing on different levels of contrast to add a dynamic touch.

The collection is available in a range of warm, neutral tones, including yellow, beige, and blue, making it easy to find the perfect match for every interior design project.

## Color Options



TR1178 Le Marais Au Petit Matin



TR1230 Le Marais Le Soir