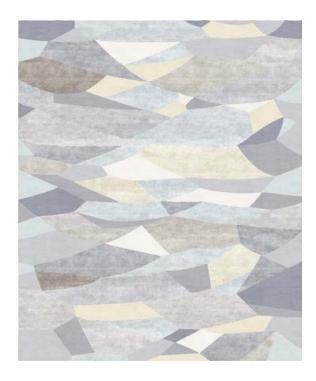

## Rug Le Marais Le Soir

Rug ID TR1230

Material wool 27%, silk 73% Knot Density 60 knots/inch²

Pile Height 6mm

Technique hand-knotted

Size Options

150x245cm

250x300cm

## **Ambiance Collection**

The Ambiance Collection was born from a travel journal; Notes of textures, colors and materials, of which the imprint in memory slowly fades, synthesizes and crystallizes into new forms.

These hand-knotted rugs are made from high-quality silk and New Zealand wool, and feature graphic lines and geometric patterns playing on different levels of contrast to add a dynamic touch.

The collection is available in a range of warm, neutral tones, including yellow, beige, and blue, making it easy to find the perfect match for every interior design project.