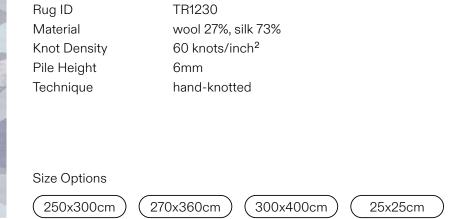

Ambiance Collection Rug Le Marais Le Soir

These hand-knotted rugs are made from high-quality silk and New Zealand wool, and feature graphic lines and geometric patterns playing on different levels of contrast to add a dynamic touch.

The collection is available in a range of warm, neutral tones, including yellow, beige, and blue, making it easy to find the perfect match for every interior design project.

## Color Options

TR1178 Le Marais Au Petit Matin

TR1230 Le Marais Le Soir