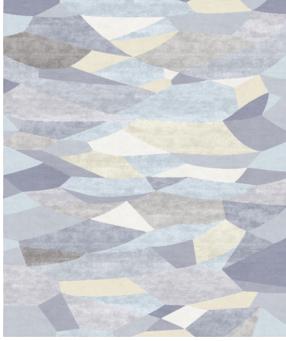

Ambiance Collection Rug Le Marais Le Soir

These hand-knotted rugs are made from high-quality silk and New Zealand wool, and feature graphic lines and geometric patterns playing on different levels of contrast to add a dynamic touch.

The collection is available in a range of warm, neutral tones, including yellow, beige, and blue, making it easy to find the perfect match for every interior design project.

## Color Options

TR1178 Le Marais Au Petit Matin

TR1230 Le Marais Le Soir