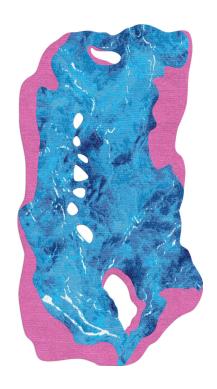

## Rug Magnetic Rock

Rug ID TR1978

Material wool 98%, silk 2%

Pile Height 6mm

Technique hand-knotted

Size Options

100x185cm

140x260cm

## Elettrico Collection

Inspired by the beauty and philosophy of the natural electromagnetic spectrum as a starting point for each design, the Tapis Rouge Studio team looked to the four frequencies of light radiation and their respective wavelengths and photon energies translating them into a collection of 14 distinctive designs that blend fluid forms with striking color gradients.

## Color Options

TR1978 Magnetic Rock

TR1979 Magnetic Soil