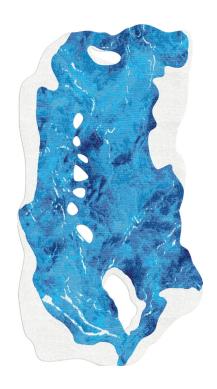

## Rug Magnetic Soil

Rug ID TR1979

Material wool 98%, silk 2%

Pile Height 6mm

Technique hand-knotted

Size Options

100x185cm

140x260cm

## Elettrico Collection

Inspired by the beauty and philosophy of the natural electromagnetic spectrum as a starting point for each design, the Tapis Rouge Studio team looked to the four frequencies of light radiation and their respective wavelengths and photon energies translating them into a collection of 14 distinctive designs that blend fluid forms with striking color gradients.

## Color Options

TR1978 Magnetic Rock

TR1979 Magnetic Soil