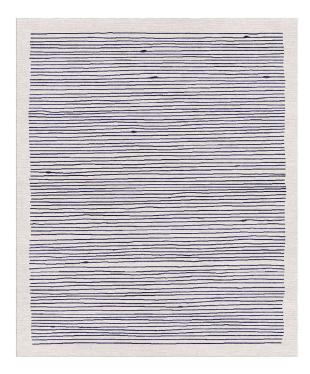

## Rug Merida

Rug ID TR1510

Material wool 77%, silk 23%
Knot Density 60 knots/inch²
Pile Height 4 – 6mm
Technique hand-knotted

Size Options

150x245cm

250x300cm

270x360cm

300x400cm

These hand-knotted rugs are made from high-quality silk and New Zealand wool, and feature graphic lines and geometric patterns playing on different levels of contrast to add a dynamic touch.

The collection is available in a range of warm, neutral tones, including yellow, beige, and blue, making it easy to find the perfect match for every interior design project.