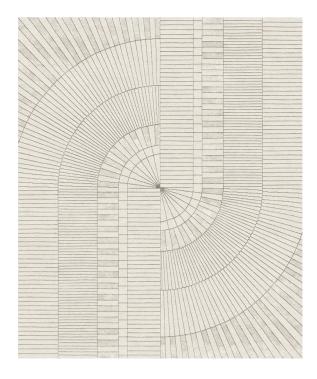

## Rug Mirror

Rug ID TR1727

Material wool 75%, bamboo silk 25%

Knot Density 80 knots/inch²
Pile Height 4 – 5mm
Technique hand-knotted

Size Options

250x300cm

270x360cm

300x400cm