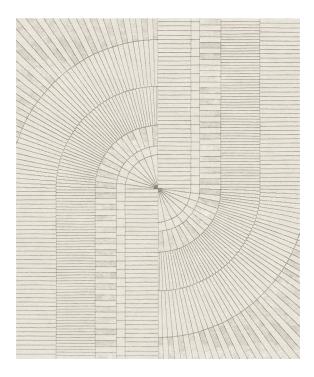

## Rug Mirror

Rug ID TR1727

Material wool 75%, bamboo silk 25%

Knot Density 80 knots/inch<sup>2</sup>

Pile Height 4-5mm

Technique hand-knotted

Size Options

150x245cm