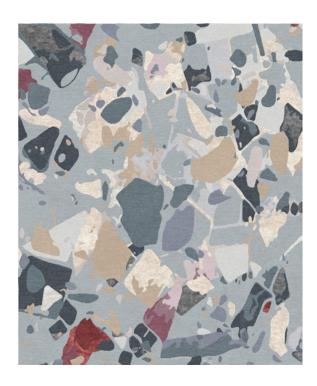

## Rug Moulin Rouge

Rug ID TR1227

Material wool 65%, silk 35% Knot Density 60 knots/inch<sup>2</sup>

Pile Height 6mm

Technique hand-knotted

Size Options

250x300cm

270x360cm

These hand-knotted rugs are made from high-quality silk and New Zealand wool, and feature graphic lines and geometric patterns playing on different levels of contrast to add a dynamic touch.

The collection is available in a range of warm, neutral tones, including yellow, beige, and blue, making it easy to find the perfect match for every interior design project.