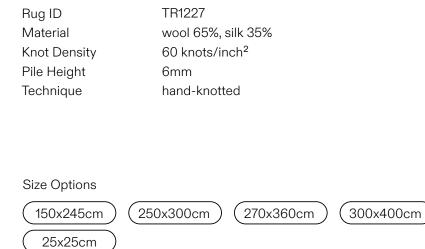

These hand-knotted rugs are made from high-quality silk and New Zealand wool, and feature graphic lines and geometric patterns playing on different levels of contrast to add a dynamic touch.

The collection is available in a range of warm, neutral tones, including yellow, beige, and blue, making it easy to find the perfect match for every interior design project.