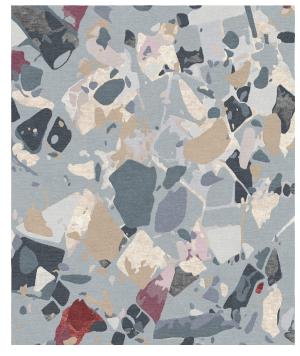

## **Ambiance Collection**

The Ambiance Collection was born from a travel journal; Notes of textures, colors and materials, of which the imprint in memory slowly fades, synthesizes and crystallizes into new forms.

These hand-knotted rugs are made from high-quality silk and New Zealand wool, and feature graphic lines and geometric patterns playing on different levels of contrast to add a dynamic touch.

The collection is available in a range of warm, neutral tones, including yellow, beige, and blue, making it easy to find the perfect match for every interior design project.