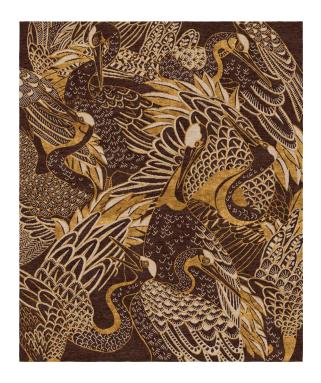

## Rug Movement

Rug ID TR1740

Material wool 77%, bamboo silk 23%

Knot Density 60 knots/inch<sup>2</sup>

Pile Height 6mm

Technique hand-knotted

Size Options

150x245cm

250x300cm

270x360cm

300x400cm

25x25cm