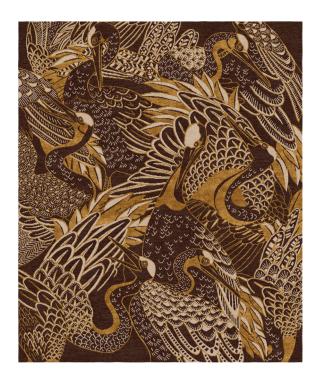

## Rug Movement

Rug ID TR1740

Material wool 77%, bamboo silk 23%

Knot Density 60 knots/inch<sup>2</sup>

Pile Height 6mm

Technique hand-knotted

Size Options

250x300cm

270x360cm

300x400cm

25x25cm