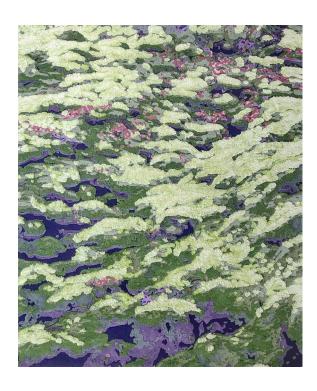

## Rug Mysterious Moss

Rug ID TRF2180

Material wool 80%, bamboo silk 20%

Pile Height 4 – 30mm
Technique hand-tufted

Size Options

250x300cm

25x25cm

## Planet Earth Collection

The pristine landscapes of Iceland, details of grounds and mosses observed in a journey from the macro to the micro, inspired the Planet Earth collection.

The sampling of organic textures and patterns, as preserved in their inviolability over the years, has made it possible to carefully reproduce the soft appearance, the complexity of nuances, and overlapping colors of natural surfaces, from moss in bloom to the luminous spectrum of glaciers, to streams of water, reminding us that everything has a time

Planet Earth is a tribute to nature's strength and fragility; aerial views become dynamic and abstract motifs when viewed up close.

To best represent the variety of surfaces, we combined the light of silk with the softness of wool yarns in different compositions and pile heights.