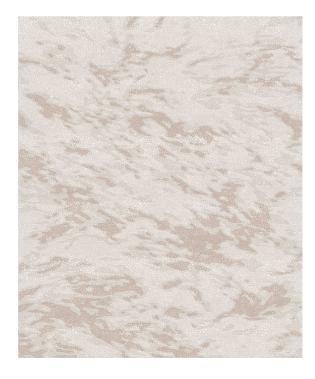

## Maison Six Collection Rug Nine Beige

| TR1264<br>wool 78%, bamboo silk 22%<br>80 knots/inch <sup>2</sup><br>4 – 6mm<br>hand-knotted |
|----------------------------------------------------------------------------------------------|
|                                                                                              |
|                                                                                              |