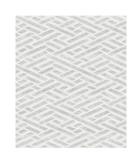

## Sinfonia Collection Rug Notturno Chiaro

| Rug ID       | TR1948                     |
|--------------|----------------------------|
| Material     | wool 54%, blend silk 46%   |
| Knot Density | 60 knots/inch <sup>2</sup> |
| Pile Height  | 6mm                        |
| Technique    | hand-knotted               |
|              |                            |
|              |                            |
|              |                            |

## **Color Options**

TR1957 Notturno Nero

TR1948 Notturno Chiaro