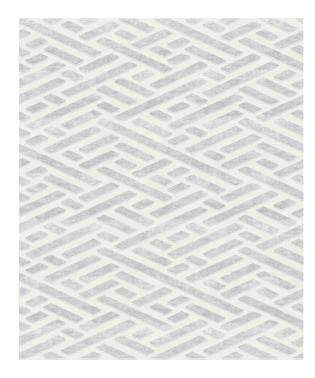

## Sinfonia Collection Rug Notturno Chiaro

| Rug ID       | TR1948                     |
|--------------|----------------------------|
| Material     | wool 54%, blend silk 46%   |
| Knot Density | 60 knots/inch <sup>2</sup> |
| Pile Height  | 6mm                        |
| Technique    | hand-knotted               |
|              |                            |
|              |                            |
|              |                            |

## Sinfonia Collection

Sinfonia is inspired by music; it decodes the perception of sound in the visual representation of the softness of form and the delicate nuances of the threads of the rug texture.

The different compositions of the yarns contain wool with luminous silk accents; the light flows through the different patterns, becoming dynamic like the echo of the notes suspended in the air.