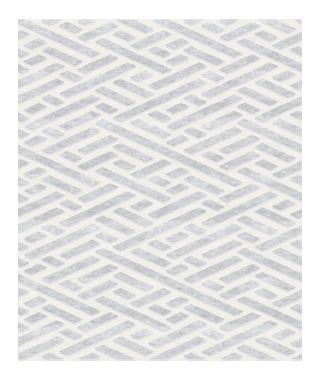

## Rug Notturno Chiaro

Rug ID TR1948

Material wool 54%, blend silk 46%

Knot Density 60 knots/inch<sup>2</sup>

Pile Height 6mm

Technique hand-knotted

Size Options

150x245cm

## Color Options

TR1948 Notturno Chiaro