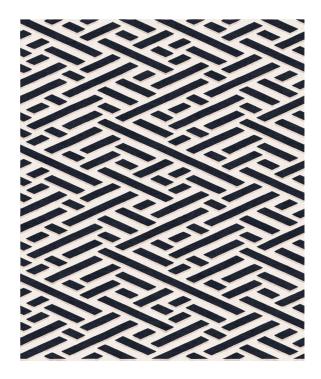

## Rug Notturno Nero

Rug ID TR1957

Material wool 87%, blend silk 13%

Knot Density 60 knots/inch<sup>2</sup>

Pile Height 6mm

Technique hand-knotted

Size Options

250x300cm

## Sinfonia Collection

Sinfonia is inspired by music; it decodes the perception of sound in the visual representation of the softness of form and the delicate nuances of the threads of the rug texture.

The different compositions of the yarns contain wool with luminous silk accents; the light flows through the different patterns, becoming dynamic like the echo of the notes suspended in the air.