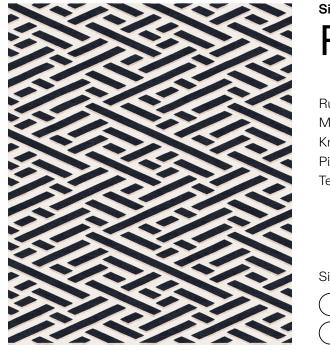

## Sinfonia Collection Rug Notturno Nero

| Rug ID<br>Material<br>Knot Density<br>Pile Height | TR1957<br>wool 87% , blend silk 13%<br>60 knots/inch <sup>2</sup><br>6mm |
|---------------------------------------------------|--------------------------------------------------------------------------|
| Technique                                         | hand-knotted                                                             |
|                                                   |                                                                          |
| Size Options                                      |                                                                          |
|                                                   | Dx300cm) (270x360cm) (300x400cm)                                         |
| ()                                                |                                                                          |

## Sinfonia Collection

SINFONIA is inspired by music; it decodes the perception of sound in the visual representation of the softness of form and the delicate nuances of the threads of the rug texture.

The different compositions of the yarns contain wool with luminous silk accents; the light flows through the different patterns, becoming dynamic like the echo of the notes suspended in the air.