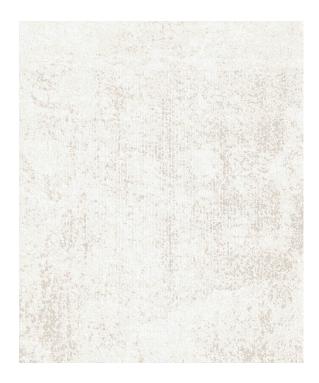

## Rug One Beige

Rug ID TR1530

Material wool 77%, bamboo silk 23%

Knot Density 80 knots/inch²
Pile Height 4 – 6mm
Technique hand-knotted

Size Options

250x300cm

270x360cm

300x400cm