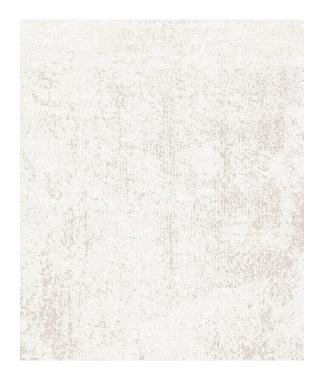

## Rug One Beige

| Rug ID       | TR1530                     |
|--------------|----------------------------|
| Material     | wool 77%, bamboo silk 23%  |
| Knot Density | 80 knots/inch <sup>2</sup> |
| Pile Height  | 4 – 6mm                    |
| Technique    | hand-knotted               |
|              |                            |
|              |                            |
|              |                            |
|              |                            |
| Size Options |                            |
|              |                            |

## **Color Options**

TR1260

One White

TR1530 One Beige

I R1531 One Grey