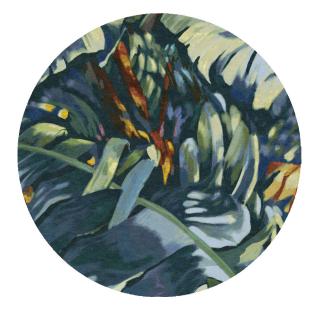

# Rug Rainforest Circle

| Rug ID       | TR1741R                    |
|--------------|----------------------------|
| Material     | wool 78%, bamboo silk 22%  |
| Knot Density | 80 knots/inch <sup>2</sup> |
| Pile Height  | 6mm                        |
| Technique    | hand-knotted               |
|              |                            |
|              |                            |
|              |                            |
| Size Options |                            |
| D 270cm      | D 300cm 25x25cm            |

#### **Fabulous Collection**

In the Fabulous rug collection, marvelous plants intertwine in magical hues, mystical branches and rays of light passing through the fairy forest creating new gradations.

The richness of wool and silk threads in the weave of the Fabulous rug makes interiors full of life. The unique patterns of the rugs surprise with their sophistication and simplicity at the same time.