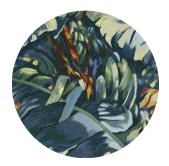

## Rug Rainforest Circle

Rug ID TR1741R

Material wool 78%, bamboo silk 22%

Knot Density 80 knots/inch<sup>2</sup>

Pile Height 6mm

Technique hand-knotted

Size Options

D 270cm

## Color Options

TR1741R Rainforest Circle

TR1853R Dark Forest Circle

TR1730R Gold Forest Circle