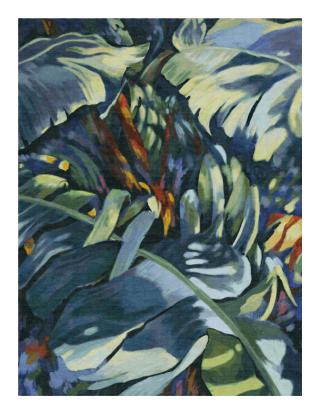

# Rug Rainforest

| Rug ID<br>Material<br>Knot Density<br>Pile Height<br>Technique | TR1741<br>wool 80%, bamboo silk 20%<br>80 knots/inch <sup>2</sup><br>6mm<br>hand-knotted |
|----------------------------------------------------------------|------------------------------------------------------------------------------------------|
| Size Options                                                   |                                                                                          |
| (150x245cm) (                                                  | 250x300cm) (270x360cm) (300x400cm)                                                       |

#### **Fabulous Collection**

25x25cm

In the Fabulous rug collection, marvelous plants intertwine in magical hues, mystical branches and rays of light passing through the fairy forest creating new gradations.

The richness of wool and silk threads in the weave of the Fabulous rug makes interiors full of life. The unique patterns of the rugs surprise with their sophistication and simplicity at the same time.