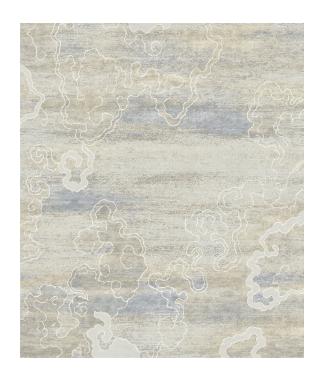

## Rug Rice Fields Silver

Rug ID TR1528

Material wool 67%, silk 33% Knot Density 100 knots/inch²

Pile Height 5 – 8mm
Technique hand-knotted

Size Options

150x245cm

250x300cm

270x360cm