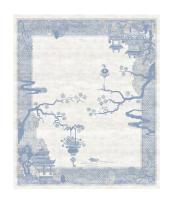

## Rug Riverhouse Celeste Silky Weaving

## Chinoiserie Collection

Chinoiserie collection is made by a series of intricate and elegant rugs inspired by the rich cultural heritage of China. Drawing on ancient myths and legends, the collection presents a range of stunning designs that are both steeped in symbolism and beautifully crafted.

We have expertly restored illustrations from the late Ming and early Qing dynasties, and has brought these designs to life in a variety of ways. Some rugs faithfully reproduce the original artwork, while others feature modern color schemes or have been reinterpreted into entirely new compositions.

Each piece in the collection is a masterful fusion of complex patterns and simple geometric ornaments, creating a harmonious and balanced aesthetic. The materials used are of the highest quality, including 100% pure silk and a blend of Chinese silk and New Zealand wool.