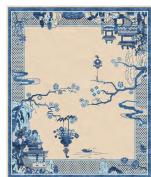

## Rug Riverhouse Celeste Silky Weaving

## Chinoiserie Collection

Chinoiserie collection is made by a series of intricate and elegant rugs inspired by the rich cultural heritage of China. Drawing on ancient myths and legends, the collection presents a range of stunning designs that are both steeped in symbolism and beautifully crafted.

We have expertly restored illustrations from the late Ming and early Qing dynasties, and has brought these designs to life in a variety of ways. Some rugs faithfully reproduce the original artwork, while others feature modern color schemes or have been reinterpreted into entirely new compositions.

Each piece in the collection is a masterful fusion of complex patterns and simple geometric ornaments, creating a harmonious and balanced aesthetic. The materials used are of the highest quality, including 100% pure silk and a blend of Chinese silk and New Zealand wool.