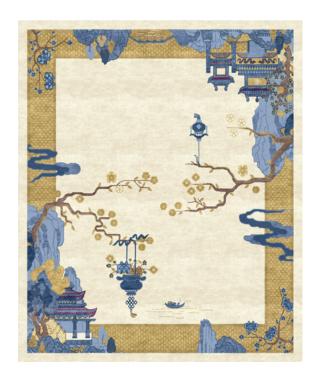

## Rug Riverhouse Celeste Silky Weaving

Rug ID TR1445

Material wool 60%, silk 40% Knot Density 100 knots/inch²

Pile Height 4mm

Technique hand-knotted

Size Options

250x300cm

270x360cm

## Color Options

TR1444
Riverhouse Spring Garden

TR1445 Riverhouse Celeste Silky Weaving

TR1446 Riverhouse Nebula Silky Weaving

TR1536 Riverhouse Antique Sand