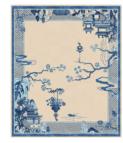

## Rug Riverhouse Celeste Silky Weaving

Rug ID TR1445

Material wool 60%, silk 40% Knot Density 100 knots/inch²

Pile Height 4mm

Technique hand-knotted

Size Options

250x300cm

270x360cm

300x400cm

25x25cm

## Color Options

TR1444
Riverhouse Spring Garden

TR1445 Riverhouse Celeste Silky Weaving

TR1446 Riverhouse Nebula Silky Weaving

TR1536 Riverhouse Antique Sand