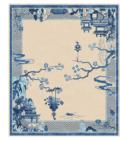

## Rug Riverhouse Nebula Silky Weaving

Rug ID TR1446

Material wool 60%, silk 40% Knot Density 100 knots/inch²

Pile Height 4mm

Technique hand-knotted

Size Options

250x300cm

270x360cm

## Chinoiserie Collection

Chinoiserie collection is made by a series of intricate and elegant rugs inspired by the rich cultural heritage of China. Drawing on ancient myths and legends, the collection presents a range of stunning designs that are both steeped in symbolism and beautifully crafted.

We have expertly restored illustrations from the late Ming and early Qing dynasties, and has brought these designs to life in a variety of ways. Some rugs faithfully reproduce the original artwork, while others feature modern color schemes or have been reinterpreted into entirely new compositions.

Each piece in the collection is a masterful fusion of complex patterns and simple geometric ornaments, creating a harmonious and balanced aesthetic. The materials used are of the highest quality, including 100% pure silk and a blend of Chinese silk and New Zealand wool.