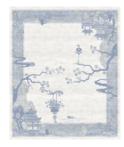

## Rug Riverhouse Nebula Silky Weaving

Rug ID TR1446

Material wool 60%, silk 40% Knot Density 100 knots/inch²

Pile Height 4mm

Technique hand-knotted

Size Options

250x300cm

270x360cm

## Color Options

TR1444
Riverhouse Spring Garden

TR1445
Riverhouse Celeste
Silky Weaving

TR1446 Riverhouse Nebula Silky Weaving

TR1536 Riverhouse Antique Sand