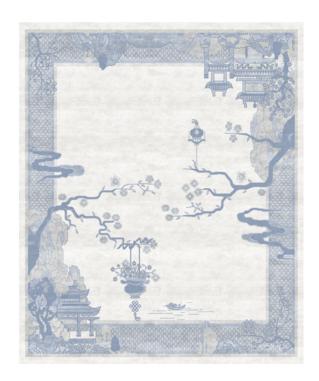

## Rug Riverhouse Nebula Silky Weaving

Rug ID TR1446

Material wool 60%, silk 40% Knot Density 100 knots/inch²

Pile Height 4mm

Technique hand-knotted

Size Options

250x300cm

270x360cm

## Color Options

TR1444
Riverhouse Spring Garden

TR1445
Riverhouse Celeste
Silky Weaving

TR1446 Riverhouse Nebula Silky Weaving

TR1536 Riverhouse Antique Sand