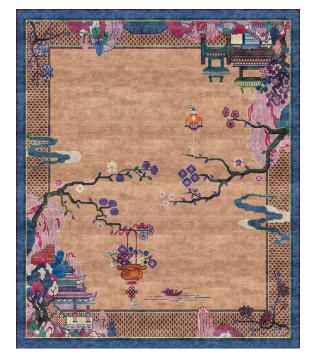

# Rug Riverhouse Spring Garden

### Color Options

TR1444 Riverhouse Spring Garden

TR1445 Riverhouse Celeste Silky Weaving

TR1446 Riverhouse Nebula Silky Weaving

TR1536 Riverhouse Antique Sand