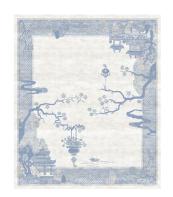

# Rug Riverhouse Spring Garden

#### Chinoiserie Collection

Chinoiserie collection is made by a series of intricate and elegant rugs inspired by the rich cultural heritage of China. Drawing on ancient myths and legends, the collection presents a range of stunning designs that are both steeped in symbolism and beautifully crafted.

We have expertly restored illustrations from the late Ming and early Qing dynasties, and has brought these designs to life in a variety of ways. Some rugs faithfully reproduce the original artwork, while others feature modern color schemes or have been reinterpreted into entirely new compositions.

Each piece in the collection is a masterful fusion of complex patterns and simple geometric ornaments, creating a harmonious and balanced aesthetic. The materials used are of the highest quality, including 100% pure silk and a blend of Chinese silk and New Zealand wool.