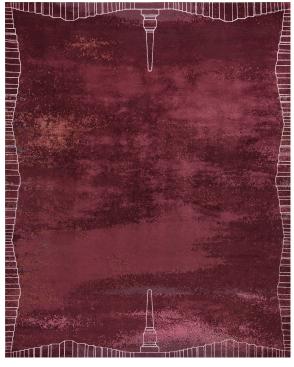

# La Scala Collection Rug Roma Amaranto

| Rug ID           | TR1240                        |
|------------------|-------------------------------|
| Material         | wool 30%, silk 70%            |
| Knot Density     | 150 knots/inch <sup>2</sup>   |
| Pile Height      | 4mm                           |
| Technique        | hand-knotted                  |
|                  |                               |
|                  |                               |
|                  |                               |
|                  |                               |
| Size Options     |                               |
|                  |                               |
| (150x245cm) (250 | 0x300cm)(270x360cm)(300x400cm |
| (25x25cm)        |                               |

### Color Options

TR1240 Roma Amaranto

TR1241 Roma Camouflage