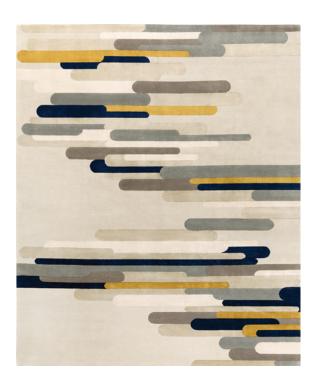

## Rug Rue Cler

Rug ID TR1218

Material wool 70%, silk 30% Knot Density 60 knots/inch<sup>2</sup>

Pile Height 6mm

Technique hand-knotted

Size Options

250x300cm

( 270x360cm

These hand-knotted rugs are made from high-quality silk and New Zealand wool, and feature graphic lines and geometric patterns playing on different levels of contrast to add a dynamic touch.

The collection is available in a range of warm, neutral tones, including yellow, beige, and blue, making it easy to find the perfect match for every interior design project.