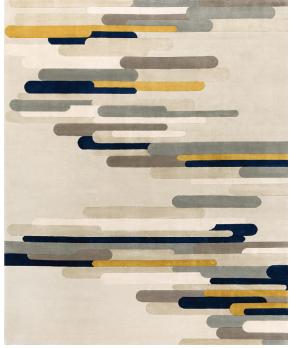

## Ambiance Collection Rug Rue Cler

| Rug ID       | TR1218                     |
|--------------|----------------------------|
| Material     | wool 70%, silk 30%         |
| Knot Density | 60 knots/inch <sup>2</sup> |
| Pile Height  | 6mm                        |
| Technique    | hand-knotted               |
|              |                            |

## Ambiance Collection

The Ambiance Collection was born from a travel journal; Notes of textures, colors and materials, of which the imprint in memory slowly fades, synthesizes and crystallizes into new forms.

These hand-knotted rugs are made from high-quality silk and New Zealand wool, and feature graphic lines and geometric patterns playing on different levels of contrast to add a dynamic touch.

The collection is available in a range of warm, neutral tones, including yellow, beige, and blue, making it easy to find the perfect match for every interior design project.