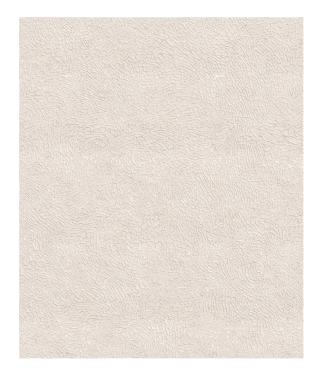

## Fabulous Collection Rug Sand Castle

| Rug ID       | TR1658                     |
|--------------|----------------------------|
| Material     | wool 57%, silk 43%         |
| Knot Density | 60 knots/inch <sup>2</sup> |
| Pile Height  | 3 – 6mm                    |
| Technique    | hand-knotted               |
|              |                            |
|              |                            |
|              |                            |

## **Fabulous Collection**

In the Fabulous rug collection, marvelous plants intertwine in magical hues, mystical branches and rays of light passing through the fairy forest creating new gradations.

The richness of wool and silk threads in the weave of the Fabulous rug makes interiors full of life. The unique patterns of the rugs surprise with their sophistication and simplicity at the same time.