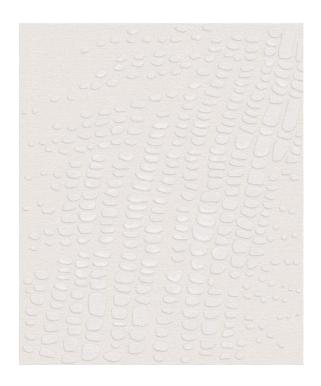

## Rug Santorini Light

Rug ID TR2010

Material blend silk 90%, bamboo silk 10%

Knot Density 60 knots/inch²
Pile Height 6 - 8mm
Technique hand-knotted

Size Options

250x300cm

25x25cm

## **ECO Collection**

The islands' and archipelagos' different and bizarre shapes inspire the ECO collection. Created through geological events of different origins, modeled over hundreds of years, the islands are the paradigm of a certain idea of light-heartedness because they are far from everything, but they are also an example of the complexity of nature.

In the designs of the Eco collection, the islands appear summarized in essential shapes made of curved outlines or with few edges. At the basis of the concept, there is an exercise in reading complexity, an intent, albeit playful, to measure everything, even the extremely large, and to be able to translate it into simple and recognizable forms which still retain the image of their archetype.