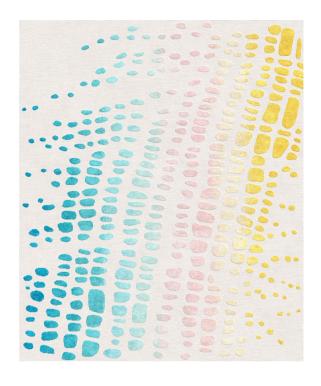

## Rug Santorini Storm

Rug ID TR2009

Material blend silk 90%, bamboo silk 10%

Knot Density 60 knots/inch<sup>2</sup>

Pile Height 6-8mm

Technique hand-knotted

Size Options

250x300cm

## Color Options

TR2007 Santorini Night

TR2008 Santorini Shade

TR2009 Santorini Storm

TR2010 Santorini Light