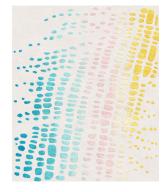

## Rug Santorini Storm

Rug ID TR2009

Material blend silk 90%, bamboo silk 10%

Knot Density 60 knots/inch<sup>2</sup>

Pile Height 6-8mm

Technique hand-knotted

Size Options

250x300cm

## Color Options

TR2007 Santorini Night

TR2008 Santorini Shade

TR2009 Santorini Storm

TR2010 Santorini Light