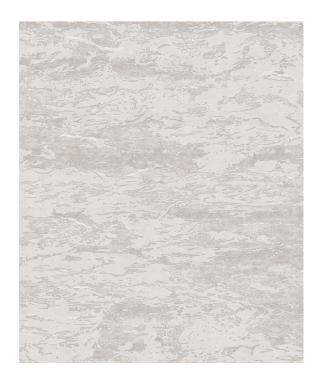

## Rug Seven Beige

Rug ID TR1348

Material wool 66%, bamboo silk 32%, allo 2%

Knot Density 60 knots/inch<sup>2</sup>

Pile Height 5mm

Technique hand-knotted

Size Options

250x300cm

270x360cm

300x400cm

25x25cm