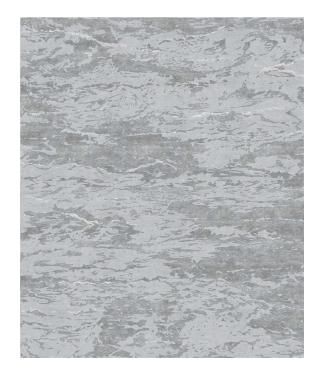

# Rug Seven Grey

| Rug ID<br>Material<br>Knot Density<br>Pile Height<br>Technique | TR1350<br>wool 66%, bamboo silk 32%, allo 2%<br>60 knots/inch <sup>2</sup><br>5mm<br>hand-knotted |
|----------------------------------------------------------------|---------------------------------------------------------------------------------------------------|
| Size Options                                                   |                                                                                                   |
| (150x245cm) (150x245cm)                                        | 250x300cm) (270x360cm) (300x400cm)                                                                |

### **Color Options**

TR1348

Seven Beige

TR1350 Seven Grey